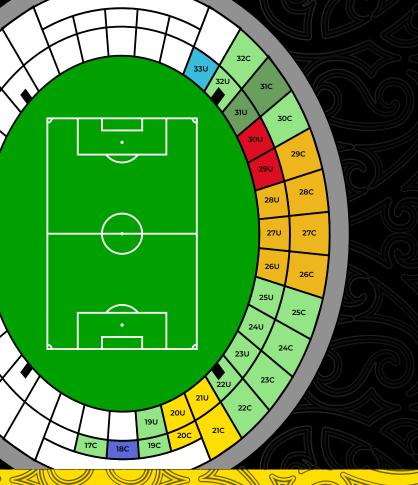

## SKY STADIUM

GOLD SEATS SILVER SEATS YELLOW FEVER AREA MACCA'S JUNIOR NIX FAMILY ZONE PHOENIX LOUNGE AWAY SEATS